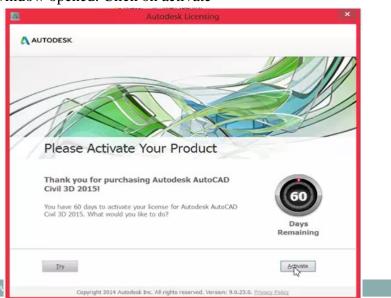

 Now the software was installed but it is needed to be cracked, when you run the program (metric) the following box will appeared.

 After that, close the program and run the program again. Then next window opened. Click on activate