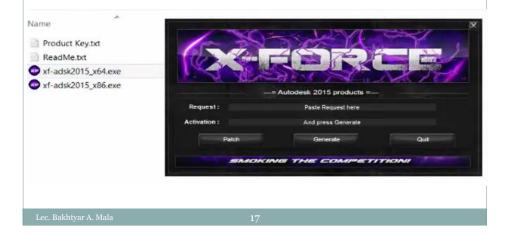

To active by Market Select Charge Select Charg

Right click on (xf-adsk2015\_x64.exe) then run as administration.
 This window appeared. Paste the product key in request and click on generate button the activation code will appeared then copy the activation code.