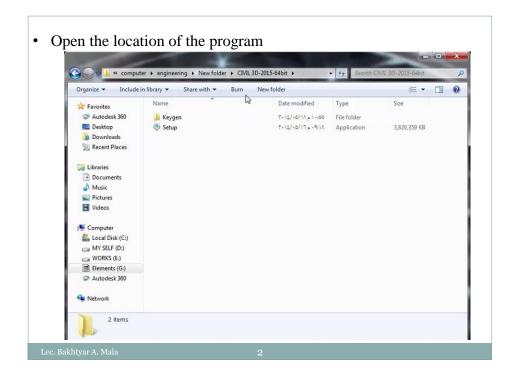

Now the software was installed but it is needed to be cracked, when you run the program (metric) the following box will appeared.









 After that, close the program and run the program again. Then next window opened. Click on activate



This window will appeared. Select the second button then go to the install program

Autodesk Licensing - Activation Options

Product License Activation Options

Product Autodes AutoCAD CW 30 2016
Serial Horder: 606.0 80000000
Product Reguest Oces: 1972

To actively by Market Horder Zervy GDOD PHIC OPTE TYPHE
Request Oces: 1972

To actively by Market Select Charge Survey GDOD PHIC OPTE TYPHE
1972

To actively by Market Select Charge Survey GDOD PHIC OPTE TYPHE
1972

To actively by Market Select Charge Survey GDOD PHIC OPTE TYPHE
1972