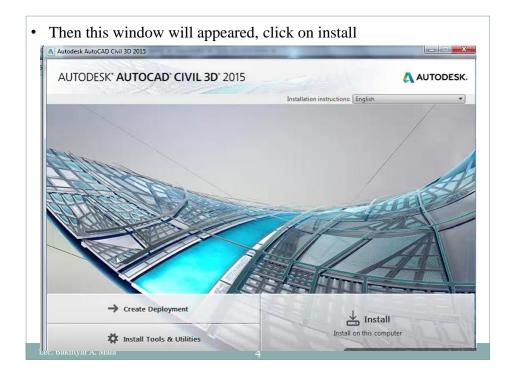

Now the software was installed but it is needed to be cracked, when you run the program (metric) the following box will appeared.









 After that, close the program and run the program again. Then next window opened. Click on activate



This window will appeared. Select the second button then go to the install program

Autodesk Licensing - Activation Options

Product License Activation Options

Product Autodes AutoCAD CW 30 2016
Serial Horder: 606.0 80000000
Product Reguest Oces: 1972

To actively by Market Horder Zervy GDOD PHIC OPTE TYPHE
Request Oces: 1972

To actively by Market Select Charge Survey GDOD PHIC OPTE TYPHE
1972

To actively by Market Select Charge Survey GDOD PHIC OPTE TYPHE
1972

To actively by Market Select Charge Survey GDOD PHIC OPTE TYPHE
1972

To