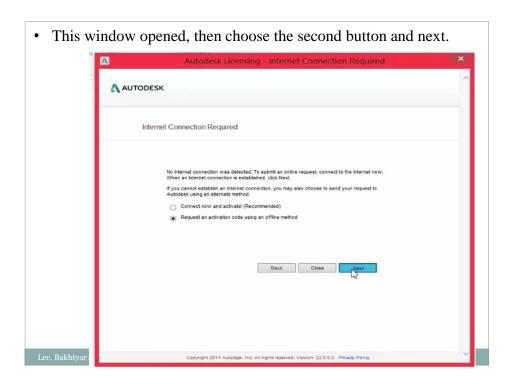

This window will appeared. Select the second button then go to the install program

Autodesk Licensing - Activation Options

Product License Activation Options

Product Autodes AutoCAD CW 30 2016
Serial Horder: 606.0 80000000
Product Reguest Oces: 1972