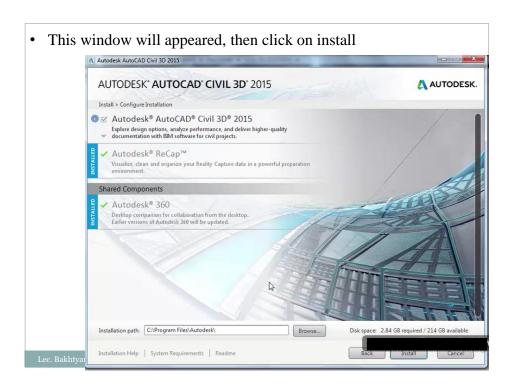

 Now the software was installed but it is needed to be cracked, when you run the program (metric) the following box will appeared.

 After that, close the program and run the program again. Then next window opened. Click on activate