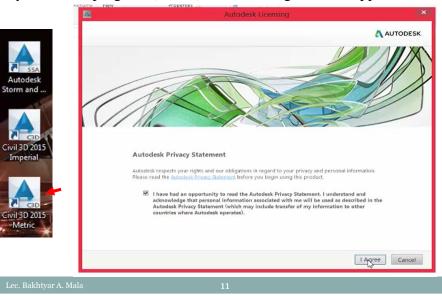

Now the software was installed but it is needed to be cracked, when you run the program (metric) the following box will appeared.









 After that, close the program and run the program again. Then next window opened. Click on activate



This window will appeared. Select the second button then go to the install program

Autodesk Licensing - Activation Options

Product License Activation Options

Product Autodes AutoCAD CW 30 2016
Serial Horder: 606.0 80000000
Product Reguest Oces: 1972

To actively by Market Horder Zervy GDOD PHIC OPTE TYPHE
Request Oces: 1972

To actively by Market Select Charge Survey GDOD PHIC OPTE TYPHE
1972

To actively by Market Select Charge Survey GDOD PHIC OPTE TYPHE
1972

To actively by Market Select Charge Survey GDOD PHIC OPTE TYPHE
1972

To actively by Market Select Charge Survey GDOD Active Survey GDOD PHIC OPTE TYPHE
1972

To actively by Market Select Charge Survey GDOD PHIC OPTE T