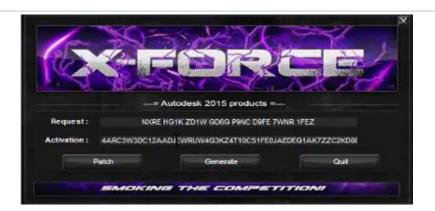

To active by Market Select Charge Select Charg

Right click on (xf-adsk2015\_x64.exe) then run as administration.
 This window appeared. Paste the product key in request and click on generate button the activation code will appeared then copy the activation code.

- copy the activation code. And paste in the activation window
- Note: if it is not patched, copy (xf-adsk2015\_x64.exe) to the install location of the software then from this location, right click and go to run as administration