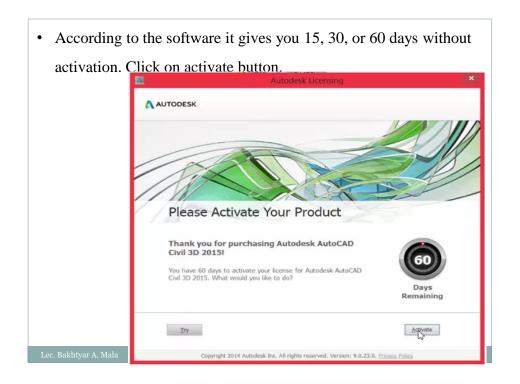

 Now the software was installed but it is needed to be cracked, when you run the program (metric) the following box will appeared.

 After that, close the program and run the program again. Then next window opened. Click on activate