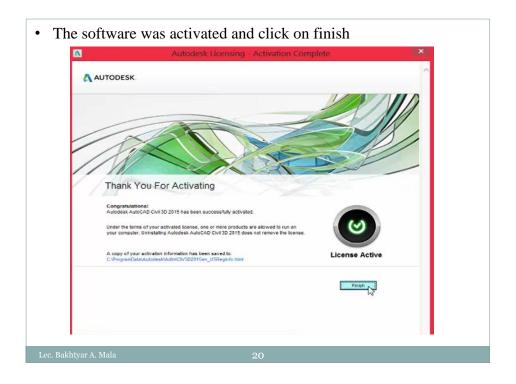

- copy the activation code. And paste in the activation window
- Note: if it is not patched, copy (xf-adsk2015\_x64.exe) to the install location of the software then from this location, right click and go to run as administration