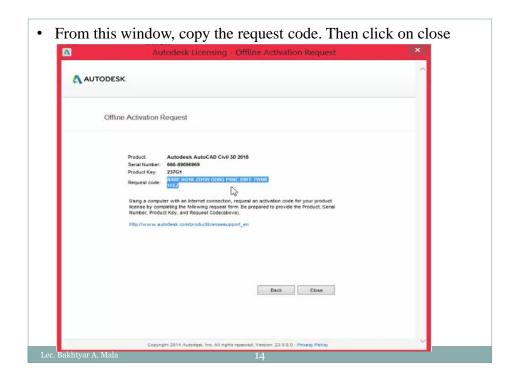

 Now the software was installed but it is needed to be cracked, when you run the program (metric) the following box will appeared.

 After that, close the program and run the program again. Then next window opened. Click on activate

This window will appeared. Select the second button then go to the install program

Autodesk Licensing - Activation Options

Product License Activation Options

Product Autodes AutoCAD CW 30 2016
Serial Horder: 606.0 80000000
Product Reguest Oces: 1972

To actively by Market Horder Zervy GDOD PHIC OPTE TYPHE
Request Oces: 1972

To actively by Market Select Charge Survey GDOD PHIC OPTE TYPHE
1972

To actively by Market Select Charge Survey GDOD PHIC OPTE TYPHE
1972