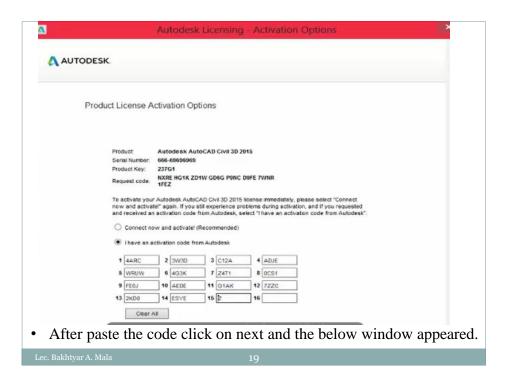

This window will appeared. Select the second button then go to the install program

Autodesk Licensing - Activation Options

Product License Activation Options

Product Autodes AutoCAD CW 30 2016
Serial Horder: 606.0 80000000
Product Reguest Oces: 1972

To actively by Market Horder Zervy GDOD PHIC OPTE TYPHE
Request Oces: 1972

To actively by Market Select Charge Survey GDOD PHIC OPTE TYPHE
1972

To actively by Market Select Charge Survey GDOD PHIC OPTE TYPHE
1972

To active by Market Select Charge Select Charg

Right click on (xf-adsk2015\_x64.exe) then run as administration.
 This window appeared. Paste the product key in request and click on generate button the activation code will appeared then copy the activation code.

- copy the activation code. And paste in the activation window
- Note: if it is not patched, copy (xf-adsk2015\_x64.exe) to the install location of the software then from this location, right click and go to run as administration