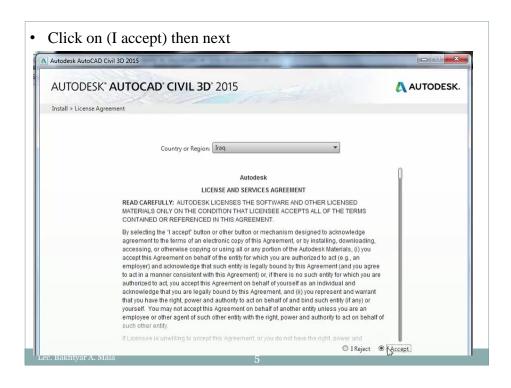

Now the software was installed but it is needed to be cracked, when you run the program (metric) the following box will appeared.









 After that, close the program and run the program again. Then next window opened. Click on activate



This window will appeared. Select the second button then go to the install program

Autodesk Licensing - Activation Options

Product License Activation Options

Product Autodes AutoCAD CW 30 2016
Serial Horder: 606.0 80000000
Product Reguest Oces: 1972

To actively by Market Horder Zervy GDOD PHIC OPTE TYPHE
Request Oces: 1972

To actively by Market Select Charge Survey GDOD PHIC OPTE TYPHE
1972

To actively by Market Select Charge Survey GDOD PHIC OPTE TYPHE
1972

To actively by Market Select Charge Survey GDOD PHIC OPTE TYPHE
1972

To a