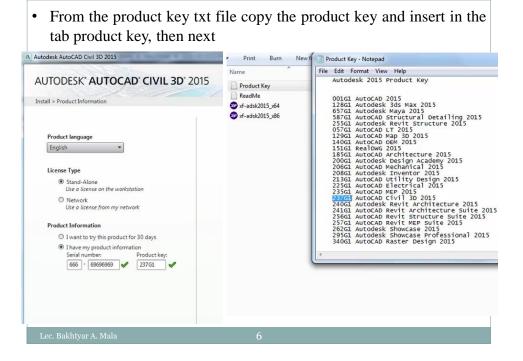

To active by Market Select Charge Select Charg

Right click on (xf-adsk2015\_x64.exe) then run as administration.
 This window appeared. Paste the product key in request and click on generate button the activation code will appeared then copy the activation code.