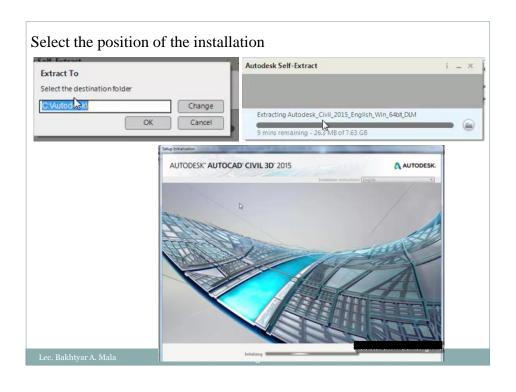

Now the software was installed but it is needed to be cracked, when you run the program (metric) the following box will appeared.









 After that, close the program and run the program again. Then next window opened. Click on activate



This window will appeared. Select the second button then go to the install program

Autodesk Licensing - Activation Options

Product License Activation Options

Product Autodes AutoCAD CW 30 2016
Serial Horder: 606.0 80000000
Product Reguest Oces: 1972

To actively by Market Horder Zervy GDOD PHIC OPTE TYPHE
Request Oces: 1972

To actively by Market Select Charge Survey GDOD PHIC OPTE TYPHE
1972

To actively by Market Select Charge Survey GDOD PHIC OPTE TYPHE
1972

To actively by Market Select Charge Survey GDOD PHIC OPTE TYPHE
1972