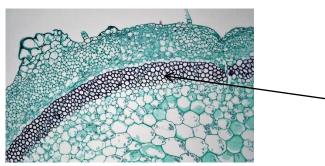

Q4/A- Identify the pointed part and write its scientific name.

Q5/ Identify the pointed part and write its scientific name.

Q6// Identify the pointed part and write its scientific name.

Q7/ Identify the slide and write its scientific name.