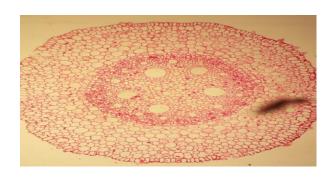

Q4/A- Identify the pointed part and write its scientific name.

Q5/ Identify the pointed part and write its scientific name.

Q6// Identify the pointed part and write its scientific name.

Q7/ Identify the slide and write its scientific name.