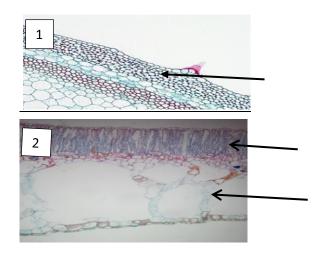

## Practical Plant Anatomy exam 13/4/2022

Q1/ Identify the pointed parts and write its scientific name.

Q2/ Identify the slide and write its scientific name.

Q3/ Identify the pointed parts and write its scientific name + TYPE OF THE VASCULAR BUNDLE.

Q4/A- Identify the pointed part and write its scientific name.

Q5/ Identify the pointed part and write its scientific name.

Q6// Identify the pointed part and write its scientific name.

Q7/ Identify the slide and write its scientific name.