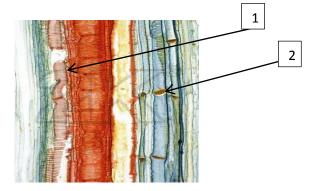

## Practical Plant Anatomy exam 13/4/2022

Q1/ Identify the pointed parts and write its scientific name.

Q2/ Identify the slide and write its scientific name.

Q3/ Identify the pointed parts and write its scientific name + TYPE OF THE VASCULAR BUNDLE.