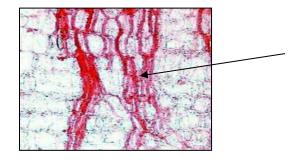

Q4/A- Identify the pointed part and write its scientific name.

Q5/ Identify the pointed part and write its scientific name.

Q6// Identify the pointed part and write its scientific name.

Q7/ Identify the slide and write its scientific name.