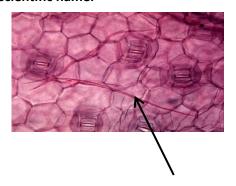

Q4/A- Identify the pointed part and write its scientific name.

Q5/ Identify the pointed part and write its scientific name.

Q6// Identify the pointed part and write its scientific name.

Q7/ Identify the slide and write its scientific name.