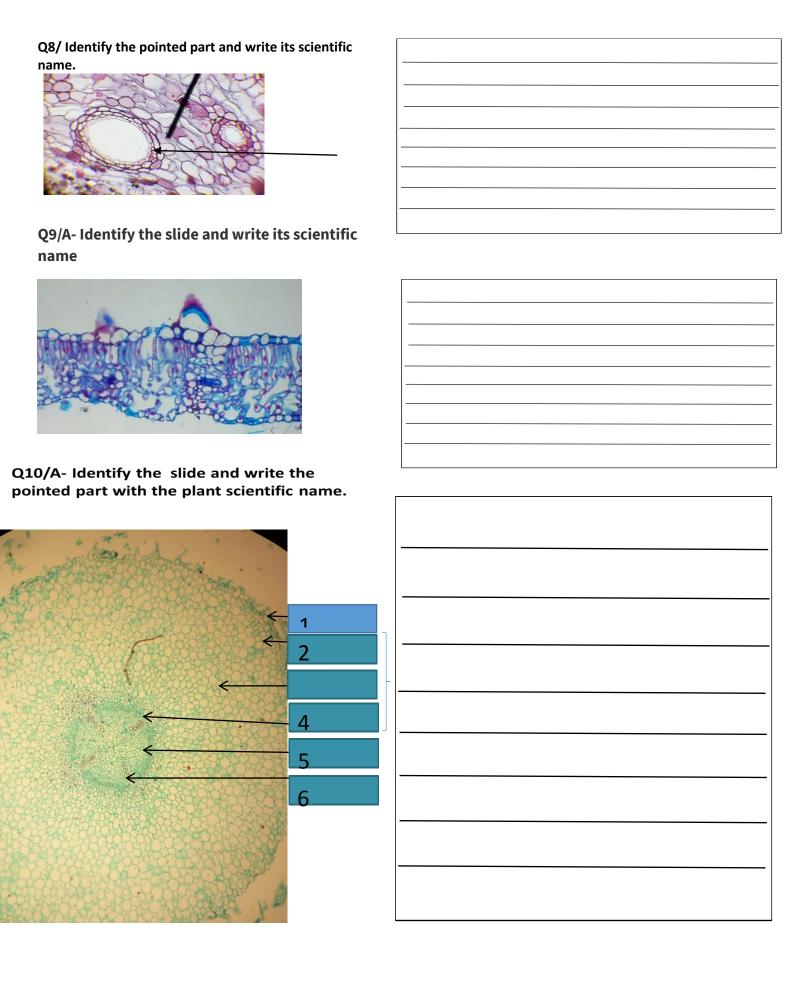

Q4/A- Identify the pointed part and write its scientific name.

Q5/ Identify the pointed part and write its scientific name.

Q6// Identify the pointed part and write its scientific name.

Q7/ Identify the slide and write its scientific name.