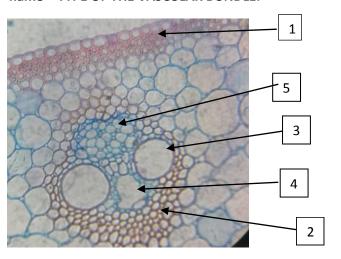

## Practical Plant Anatomy exam 13/4/2022

Q1/ Identify the pointed parts and write its scientific name.

Q2/ Identify the slide and write its scientific name.

Q3/ Identify the pointed parts and write its scientific name + TYPE OF THE VASCULAR BUNDLE.