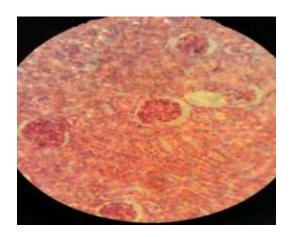

Q35/ What is the name of this tissue? Q36/ Give its location

Q37/ Fill in the blanks with a suitable sentence of the followings: -

- 1- Unlike other connective tissue, cartilage has no blood vessels or nerves except in the ......