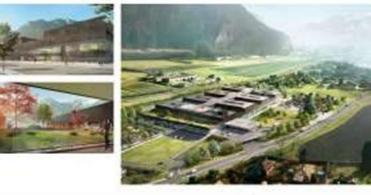

Höpital Riviera-Chablals Batton, Switzerhauf

Pyramid Hierarchic For Health Care Buildings according to Health Care Levels

- Hospitals may be subdivided into the following 1. categories:
  - smallest(up to 50 beds<sup>(</sup> a)
  - small (up to 150 beds ( b)
  - standard (up to 600 bed) c)
  - and large hospitals (up to 1000 bed.( d)