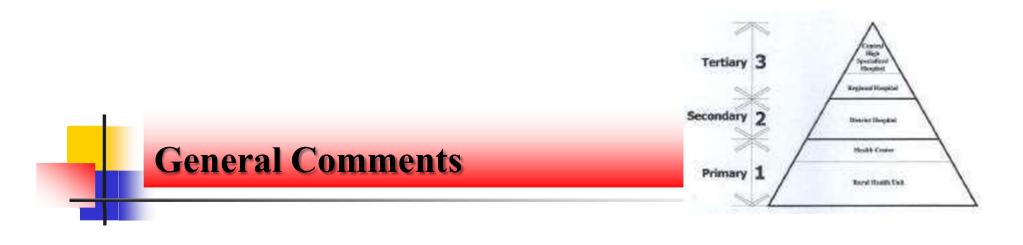

#### **General comments**

Nowadays a shift can be seen towards hierarchic increasing humanization of the facilities.

Höpital Riviera-Chablals Batton, Switzerhauf

Pyramid Hierarchic For Health Care Buildings according to Health Care Levels

- Hospitals may be subdivided into the following 1. categories:
  - smallest(up to 50 beds<sup>(</sup> a)
  - small (up to 150 beds ( b)
  - standard (up to 600 bed) c)
  - and large hospitals (up to 1000 bed.( d)