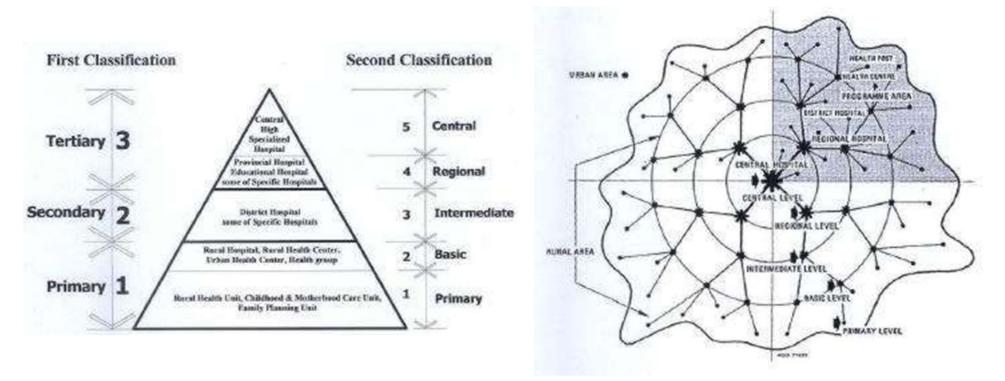

Höpital Riviera-Chablals Batton, Switzerhauf

Pyramid Hierarchic For Health Care Buildings according to Health Care Levels

- Hospitals may be subdivided into the following 1. categories:
  - smallest(up to 50 beds<sup>(</sup> a)
  - small (up to 150 beds ( b)
  - standard (up to 600 bed) c)
  - and large hospitals (up to 1000 bed.( d)