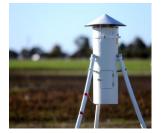

Q8 /there are 3 types of dance (body movement ) of hone bee they are

Q9/ What is the name of this trap

Q10/ There are 4 types of insects communication they are ?

Q11/ B- Define Allelochemicals?

Q12/ what is the name of these specimens