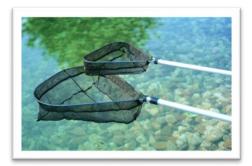

## **QUESTION BANK**

Q1/ Mention 5 A BIOTIC factors affecting insects?

Q2/ what is the scientific name order and family of this spaceman?

Q3/A-Leafhoppers are easily collected with this equipment

- 1-
- 2-
- 3-