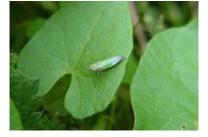

Q8 /there are 3 types of dance (body movement ) of hone bee they are

Q9/ What is the name of this trap

Q10/ There are 4 types of insects communication they are ?

Q11/ B- Define Allelochemicals?

Q12/ what is the name of these specimens